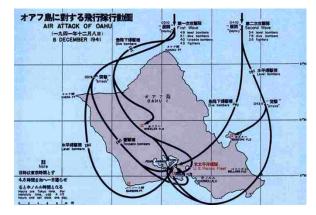

What Happened?

- $\diamond~$  At around 7:55 AM the \_\_\_\_\_ began attacking Pearl Harbor
- $\diamond$  In the end, 2,390 men, women, and children lost their lives.
- $\diamond~$  1,177 of those lives were lost on the \_
- ◇ The Japanese attacked with \_\_\_\_\_ aircraft during the two assaults. Only \_\_\_\_ were shot down.