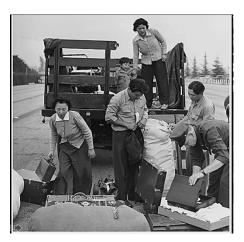

Japanese Americans Suffer

- Due to Pearl Harbor, many in the U.S. feared \_\_\_\_\_\_ were helping prepare for a Japanese invasion in the West
- $\diamond$  Civil liberties were restricted:
  - \_\_\_\_\_\_(Japanese who were not American citizens living in the U.S.) had their assets frozen
  - ♦ Used racial stereotypes ("Japs")

 In 1942, FDR ordered 112,000 Japanese-Americans moved to internment camps